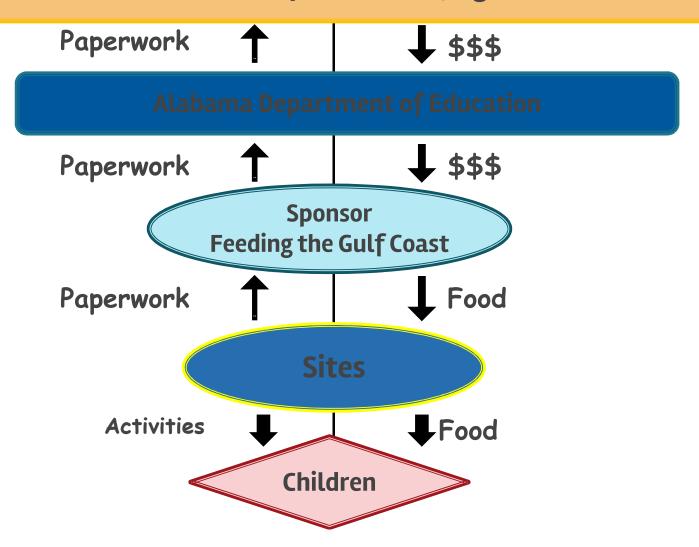

### Sponsor Responsibilities

- Provide meals/snacks and maintain most of the paperwork.
- Conduct training sessions.
- Advise meal types served at your site.
- Instruct maximum number of meals.
- Supply forms for recording meals served daily.
- Provide nondiscrimination statement and poster.

### Site Responsibilities

- Attend the training session(s).
- Train site personnel.
- Ensure meal pattern requirements.
- Serve one complete meal/snack to each child.
- Maintain and return original paperwork.
- Have Justice for All Poster and menu posted.

- Serve meals to children ages 2-18 ONLY.
- Do not allow adults to eat any portion of the meal.
- Serve the approved meals at your site only during the meal times assigned by your sponsor.
- All changes to serving times/dates MUST be made in writing to CNP staff.

### Site supervisor acts as the main contact for Feeding the Gulf Coast

- you will be the first person we call if paperwork is needed or a delivery is being scheduled
- your duty is to ensure that the integrity of the program is upheld and paperwork is being completed properly and on time