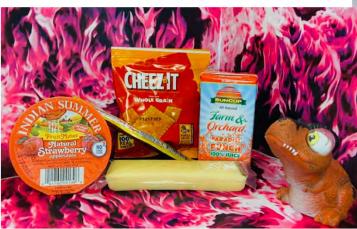

#### **Meal Kit Flavors Include:**

- -Cheese Cup with Salsa and Chips
- -Cheese and Beef Stick
- -Cheese Stick with Marinara Sauce
- -Sweet BBQ Bites
- -PB&J Kit

#### **Each child will receive:**

- -1 meal kit
- -1 chocolate milk
  - -1 veggie cup

# For a snack to be complete it must contain

- 100% fruit juice-6.75oz
- Whole Grain item- 1oz
   OR Jack Links- 1 oz

- 6 flavors of juice
- Scooby Doo Graham Sticks
- Keebler Elf Grahams
- Sun Chips
- Jack Links