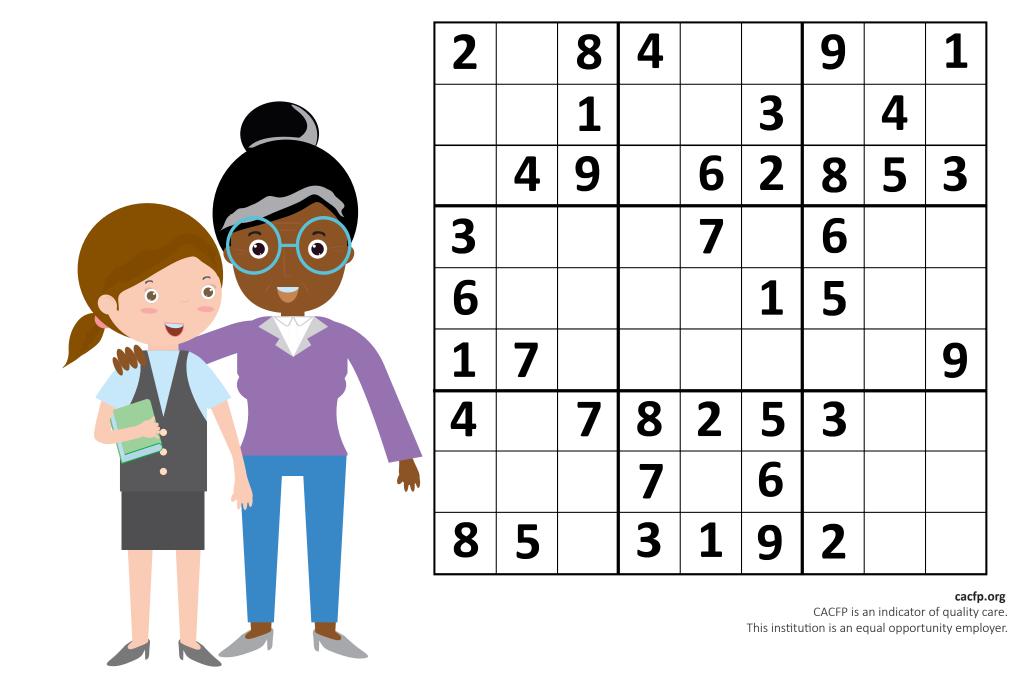

Word Hunt

Train your brain with this Sudoku puzzle! Fill in the blanks with numbers 1-9. Each number can only appear once in a row, column or box.

1

3

9

cacfp.org

4

5

sudoku fun